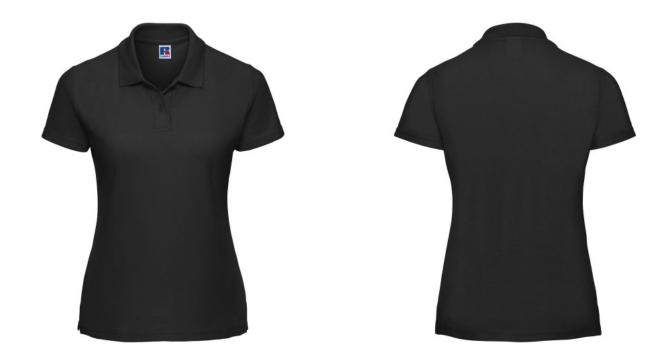

## RUSSELL FEMALE CLASSIC POLYCOTTON POLO

### **Basic informations**

Size: M

Length: 48 Width: 38 Height: 21

Printing type: Vez

Size: M

Color: Black

## **Specification**

RUSSELL women's CLASSIC POLYCOTTON POLO made from a single double yarn from which it produces fine and strong pike material. Classic stitching on the side, collar and shoulder reinforcements, double stitch along the shoulders, bottom and around the armpits, additional stitching around the ruffles, two buttons colored T-shirt, spare button Polo black M